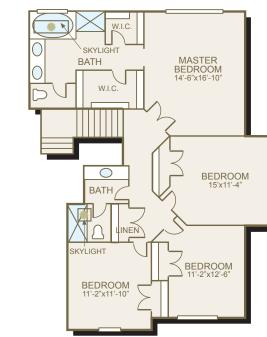

### **UPPER FLOOR**

Feature Highlights Large base molding and crown molding in all

- Wood wrapped windows
  - Shadow box with wainscot
  - **Rounded corners throughout**
  - **Recessed can lighting in many rooms**